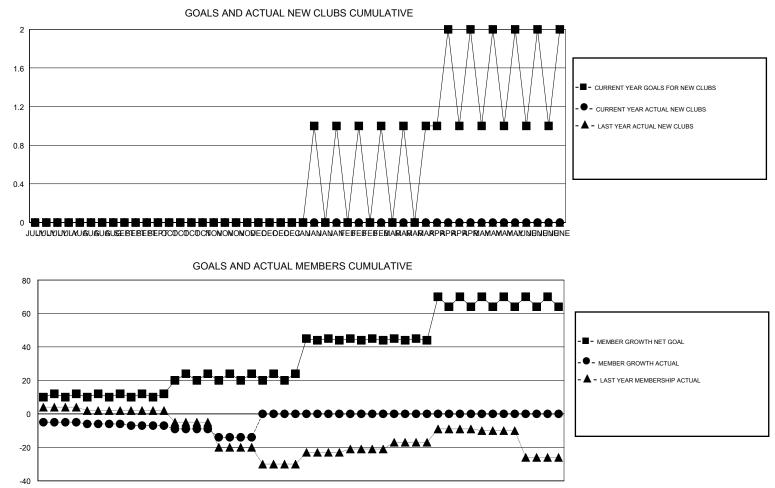

## District 109 A

Results as of: 11/30/2019

| GMT:                  |               | L         | OCATION ICELAND |                       |                           |                         | GMT CA                                             |  |
|-----------------------|---------------|-----------|-----------------|-----------------------|---------------------------|-------------------------|----------------------------------------------------|--|
| Clubs                 |               |           |                 | Members               |                           |                         |                                                    |  |
| RESULTS FOR 2019-2020 |               |           |                 | RESULTS FOR 2019-2020 |                           |                         |                                                    |  |
| QUARTER               | NEW CLUB GOAL | NEW CLUBS | DROPPED CLUBS   | QUARTER               | MEMBER GROWTH NET<br>GOAL | MEMBER GROWTH<br>ACTUAL | DROPPED<br>MEMBERS ACTUAL<br>(including transfers) |  |
| JULY/AUG/SEPT         | 0             | 0         | 0               | JULY/AUG/SEPT         | 11                        | 24                      | 52                                                 |  |
| OCT/NOV/DEC           | 0             | 0         | 0               | OCT/NOV/DEC           | 11                        | 16                      | 44                                                 |  |
| JAN/FEB/MAR           | 1             | 0         | 0               | JAN/FEB/MAR           | 23                        | 0                       | 0                                                  |  |
| APR/MAY/JUNE          | 1             | 0         | 0               | APR/MAY/JUNE          | 23                        | 0                       | 0                                                  |  |